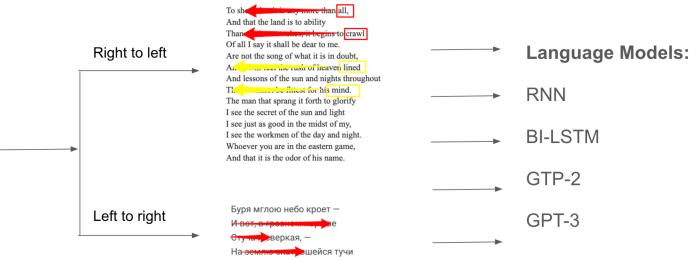

# Right to left generation

"Shall I Compare Thee to a Machine-Written Sonnet? An Algorithmic Approach to Sonnet Generation" https://github.com/m-rodin/poetry\_generation

To show that it is any more than all, And that the land is to ability Than all that stretches, it begins to crawl Of all I say it shall be dear to me. Are not the song of what it is in doubt, And I will feel the rush of heaven lined And lessons of the sun and nights throughout That it cannot be fittest for his mind. The man that sprang it forth to glorify I see the secret of the sun and light I see just as good in the midst of my, I see the workmen of the day and night. Whoever you are in the eastern game, And that it is the odor of his name.

Толпой твоих над ног рабы Лесу наместо свой младого Лесу европа средь черты Милее вы меня готово. Часы забав и свой лозой Печаль везде сияет тьмой Везде увял волненье тени Найду живу златом забвении. Вздохнет питомцы звать жидов Найду везде моей позора И лаской наш тебя укора, Когда не ввек меня, умов. Когда не кто еще дерзаю, Когда не здесь живу, не знаю. Буря мглою небо кроет— И вот, в грозном порыве Стуча и сверкая,— На землю скатившейся тучи К ней летит человек.

Он видит— над ним Штурмуя крыльями, Бурный вихрь его валит... Но вдруг он видит: туча мчит! Небось не постоит на месте Но не страшны ни бури, ни вьюги, Ни зноя густые снега! Как же так: как будто белей, Чем белизна твоя!... Верно, так от голода Береговая полоса, От ветра и вьюги... Да, верно, так было с тобой, Все мы голодные и злые люди; Ты, земля, ты моя, — Так помоги же нам, Боже правый! Дай нам силу воли свою, Чтоб нам жить дружно, веселиться, А там видно будет!