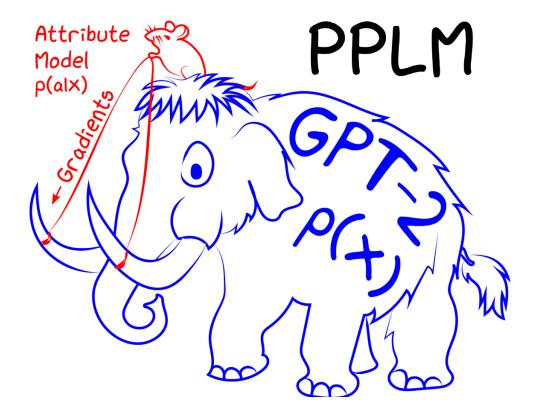

## Thematic conditioning: Plug and Play Language Models

- Finetune GPT models on poetry for getting poetic base model for PPLM
- Experiments with sampling for better poetic style
- Experiments with different attribute models